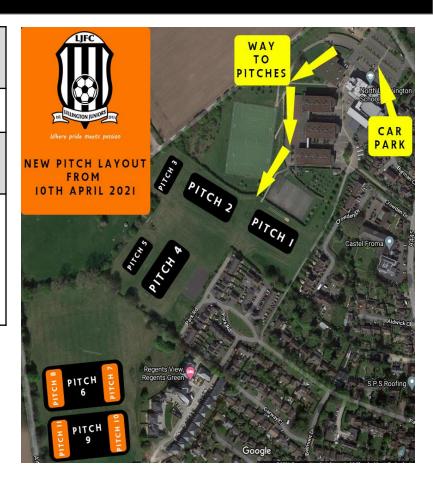

## Site Address

North Leamington School, Sandy Lane, Leamington Spa, CV32 6RD

**Further location information** 

- Access to the field via green gate in car park (if locked contact school caretaker via intercom at main school reception)
- Emergency vehicles must drive to field past the all-weather pitch
- Use layout for pitch number location

## Lillington Juniors FC Medical Emergency Action Plan (MEAP)

| Pitch Emergency                       |                                                                                                          |
|---------------------------------------|----------------------------------------------------------------------------------------------------------|
| Check pitch layout for pitch location |                                                                                                          |
| Access:                               | Pitches accessed via green gate in small car to right of the school                                      |
| Key Required:                         | No – if locked contact school<br>caretaker via reception intercom, as<br>only they can open locked gates |
| First Aider                           | All LJFC coaches are first aid trained                                                                   |
| Medical Bag                           | All LJFC coaches have a first aid bag                                                                    |
| Defibrillator Locations:              |                                                                                                          |
| Pitch side                            | Yes. Pitch defib location will be advised on coaches Whatsapp                                            |
| Onsite Building                       | Yes. Located at the back of the PE building near entrance to toilets                                     |